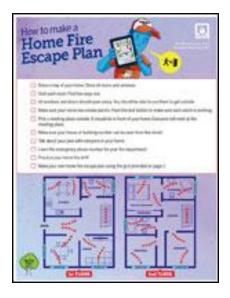

### Home Escape Plan

- A home escape plan is your way out of your home if you have a fire. After you plan your escape, all family members should practice the escape plan every six months. The more you practice your escape plan, the more prepared you will be to take action in an emergency.
- If you have difficulty making an escape plan, call your local fire department and ask for assistance.

### Creating a Home Escape Plan

Steps:

- Draw a map of your home
- 2 ways out of every room
- Windows and doors open easily
- Working smoke alarms

### Creating a Home Escape Plan

- House numbers easily seen
- Talk with <u>everyone</u> in your family
- Know emergency numbers
- Practice!