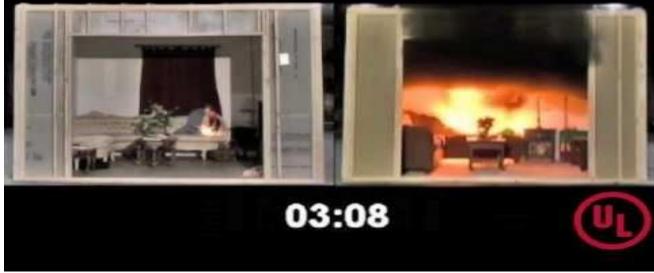

ou will be to take action in an emergency.
- If you have difficulty making an escape plan, call your local fire department and ask for assistance.



### Creating a Home Escape Plan

Steps:

- Draw a map of your home
- 2 ways out of every room
- Windows and doors open easily
- Working smoke alarms





### Creating a Home Escape Plan

- House numbers easily seen
- Talk with <u>everyone</u> in your family
- Know emergency numbers
- Practice!





### Practice around your abilities







### Practice around your abilities

For family members (and kids) who are Deaf

- How to prepare
- What type of specialized alarm do you have?
  - What does it do to alert?
  - How should they respond?
  - Cochlear implants/hearing aids







### Comparison of Room Furnishings Natural Room Synthetic Room





### In a Fire...

- Feel your door
- Stay low
- Defend in place
- Get out & Stay out





### In a Fire...

Rapid communication is key

- If you are Deaf/hard-of-hearing consider ways you might communicate
  - Pen and paper
  - Dry erase
  - Knox Box
  - Signs and signals











### **Support Recources**







# Thoughts?





## Home Fire Sprinklers



Make a Convincing Case

Home Fire Sprinklers

Smoke alarms aren't enough

crucial and significantly cut the risk of

Make no mistake: smoke alarms are

ata referenced by NFPA and other sources

Support the adoption of home fire sprinkler requirements by highlighting these **key points** to community members,

> Home fires are a major problem in North America Fire in the home poses a significant threat to the people of your communit