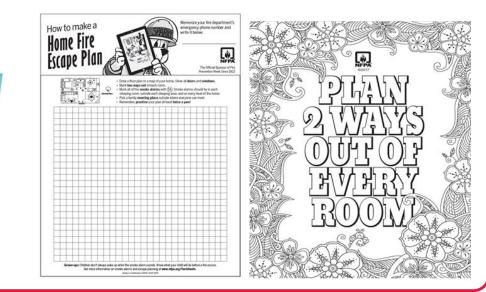

### Learn!

 two ways out of every room and make sure all doors and windows leading outside open easily and are free of clutter.

### Home Escape Plan

- A home escape plan is your way out of your home if you have a fire. After you plan your escape, all family members should practice the escape plan every six months. The more you practice your escape plan, the more prepared you will be to take action in an emergency.
- If you have difficulty making an escape plan, call your local fire department and ask for assistance.

### Creating a Home Escape Plan

Steps:

- Draw a map of your home
- 2 ways out of every room
- Windows and doors open easily
- Working smoke alarms

### Creating a Home Escape Plan

- House numbers easily seen
- Talk with <u>everyone</u> in your family
- Know emergency numbers
- Practice!