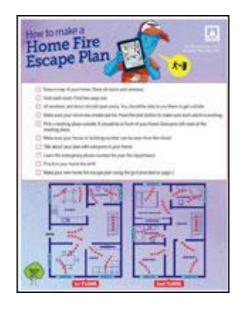

### Home Escape Plan

- A home escape plan is your way out of your home if you have a fire. After you plan your escape, all family members should practice the escape plan every six months. The more you practice your escape plan, the more prepared you will be to take action in an emergency.
- If you have difficulty making an escape plan, call your local fire department and ask for assistance.

### Creating a Home Escape Plan

Steps:

- Draw a map of your home
- 2 ways out of every room
- Windows and doors open easily
- Working smoke alarms

### Creating a Home Escape Plan

- House numbers easily seen
- Talk with <u>everyone</u> in your family
- Know emergency numbers
- Practice!