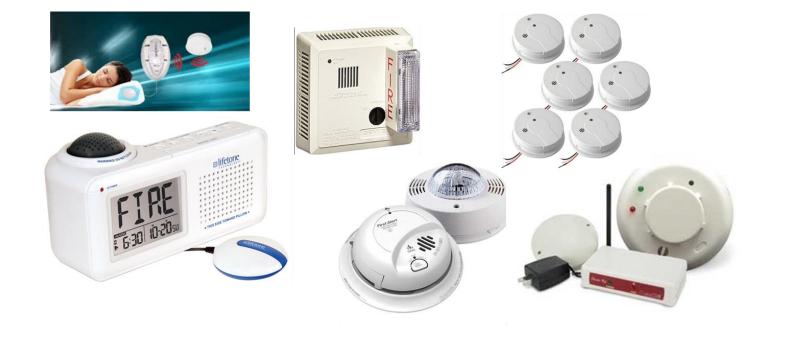

### **Specialized Smoke Alarms**

### Access to Alarms

- Contact your local fire department
  - Many fire departments have installation programs
  - State office
  - American Red Cross
  - Community Agencies

Learn!

### Practice around your abilities

For family members (and kids) who are Deaf

- How to prepare
- What type of specialized alarm do you have?
  - What does it do to alert?
  - How should they respond?
  - Cochlear implants/hearing aids