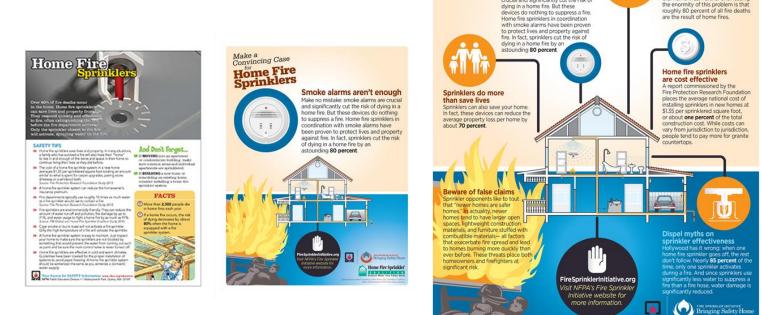

## Home Fire Sprinklers

Make a Convincing Case

Home Fire Sprinklers

Smoke alarms aren't enough

crucial and significantly cut the risk of

Make no mistake: smoke alarms are

ata referenced by NFPA and other sources

Support the adoption of home fire sprinkler requirements by highlighting these **key points** to community members,

> Home fires are a major problem in North America Fire in the home poses a significant threat to the people of your community. On average, 2,500

people each year are dying in

U.S. home fires. Further showcasing

legislators, and code-making authorities.